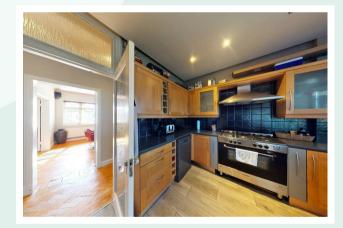

## Melville Hall, Edgbaston, Birmingham, B16 9NJ Guide price £249,950



## Why this home is chosen...

This large three bedroom, 'Mansion' style apartment in Edgbaston has a plethora of original features. This property is within easy reach of the city centre and is close to local schools and amenities.

## A quick tour Highlights of this property include:

- No upward chain
- Parking
- Plethora of original features including parquet flooring
- Three double bedrooms
- Modern Bathroom
- Second shower and wc
- Lift access
- Did we mention the convenient location?





## Welcome to wonderful homes.

0121 222 1180 | team@chosenhome.com | chosenhome.com



Melville Hall, Edgbaston Birmingham, B16 9NJ Guide price £249,950

# Come on in...



Living Room



Dining Room



Kitchen



Bedrooms

## VIEWING

To view this property or for more information please contact the office on 0121 222 1180 or email on team@chosenhome.com

## Welcome to wonderful homes.

0121 222 1180 | team@chosenhome.com | chosenhome.com



## FLOOR PLAN



#### HYBRID MAP



#### ENERGY EFFICIENCY



#### PURCHASER FEE

Chosen Home Limited charge a purchase fee of 1% plus VAT of the selling price (subject to a minimum fee of £2,000 plus VAT) which is payable by the purchaser on completion of the sale and is to be a condition of sale in the contract. It is for the sellers lawyers to collect this fee with the purchase price on completion. The estate agents costs must be sent to the estate agents by telegraphic transfer by the sellers solicitors prior to keys being released.

## Welcome