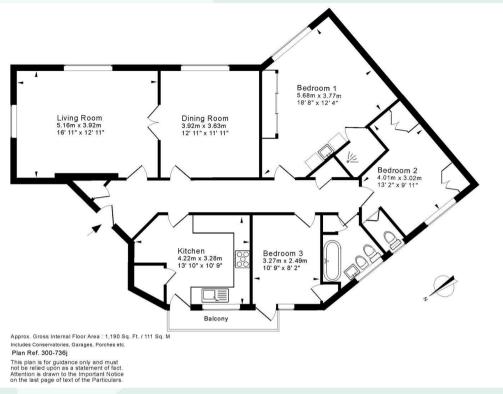

reach of the city centre and is close to local schools and amenities.

## A quick tour Highlights of this property include:

- No upward chain
- Parking
- Plethora of original features including parquet flooring
- Three double bedrooms
- Modern Bathroom
- Second shower and wc
- Lift access
- Did we mention the convenient location?





## Welcome to wonderful homes.

0121 222 1180 | team@chosenhome.com | chosenhome.com



Melville Hall, Edgbaston Birmingham, B16 9NJ Guide price £249,950

# Come on in...



Living Room



Dining Room



Kitchen



Bedrooms

## VIEWING

To view this property or for more information please contact the office on 0121 222 1180 or email on team@chosenhome.com

## Welcome to wonderful homes.

0121 222 1180 | team@chosenhome.com | chosenhome.com



## FLOOR PLAN



#### HYBRID MAP



#### ENERGY EFFICIENCY



#### PURCHASER FEE

Chosen Home Limited charge a purchase fee of 1% plus VAT of the selling price (subject to a minimum fee of £2,000 plus VAT) which is payable by the purchaser on completion of the sale and is to be a condition of sale in the contract. It is for the sellers lawyers to collect this fee with the purchase price on completion. The estate agents costs must be sent to the estate agents by telegraphic transfer by the sellers solicitors prior to keys being released.

## Welcome to wonderful homes.

0121 222 1180 | team@chosenhome.com | chosenhome.com